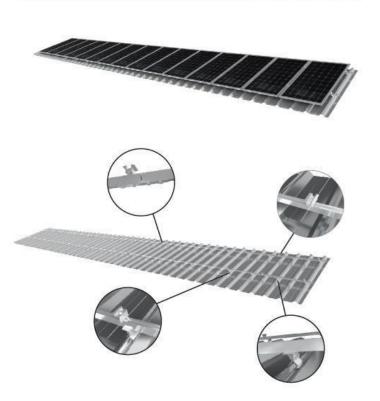

de, Guangdong • 500KW



Jiangling Miye Distributed Power Station • Jingzhou, Hubei • 1000KW



Chongkou Distributed Power Station • Shunde, Guangdong • 1700KW



Huaihua Distributed Power StationHuaihua, Hunan • 1164KW



Muling Distributed Power Station • Mudanjiang, Heilongjiang • 799KW

### **Case Examples**



#### Karamay Mengshiruida Project

Location: Wuerhe District, Karamay, Xinjiang Project Capacity: 200MWp Storage Capacity: 40MW/80MWh Module Type: 182 Mono-Bifacial - 540W545D(HBD)72(182)



AVIC Tongfei Distributed PV Power Project Location: AVIC General Plant, Zhuhai, Guangdong Province Project Capacity: 2675.16KW Storage Capacity: 40MW/80MWh Module Type: 182 Mono-facial - 540W [540D(HPM)72(182)]



Mounting System For Color Steel Tile Roof

Mounting System For Concrete Roof





#### **More Photos**











#### PANELS WITH HIGH EFFICIENCY AND MATERIALS WARRANTY