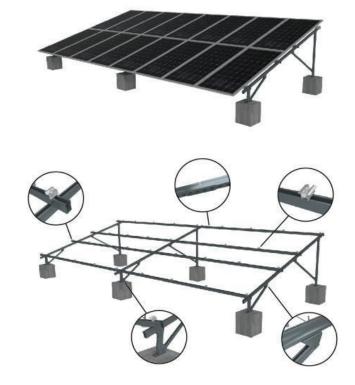

, Guangdong • 500KW



Jiangling Miye Distributed Power Station • Jingzhou, Hubei • 1000KW



Chongkou Distributed Power Station • Shunde, Guangdong • 1700KW



Huaihua Distributed Power StationHuaihua, Hunan • 1164KW



Muling Distributed Power Station • Mudanjiang, Heilongjiang • 799KW

### **Case Examples**



#### Karamay Mengshiruida Project

Location: Wuerhe District, Karamay, Xinjiang Project Capacity: 200MWp Storage Capacity: 40MW/80MWh Module Type: 182 Mono-Bifacial - 540W545D(HBD)72(182)



AVIC Tongfei Distributed PV Power Project Location: AVIC General Plant, Zhuhai, Guangdong Province Project Capacity: 2675.16KW Storage Capacity: 40MW/80MWh Module Type: 182 Mono-facial - 540W [540D(HPM)72(182)]



Mounting System For Color Steel Tile Roof

Mounting System For Concrete Roof





#### **More Photos**











#### PANELS WITH HIGH EFFICIENCY AND MATERIALS WARRANTY