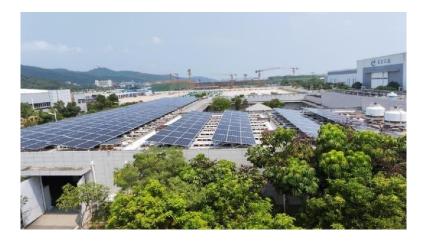

#### Karamay Mengshiruida Project

Location: Wuerhe District, Karamay, Xinjiang Project Capacity: 200MWp Storage Capacity: 40MW/80MWh Module Type: 182 Mono-Bifacial - 540W545D(HBD)72(182)

AVIC Tongfei Distributed PV Power Project Location: AVIC General Plant, Zhuhai, Guangdong Province Project Capacity: 2675.16KW Storage Capacity: 40MW/80MWh Module Type: 182 Mono-facial - 540W [540D(HPM)72(182)]